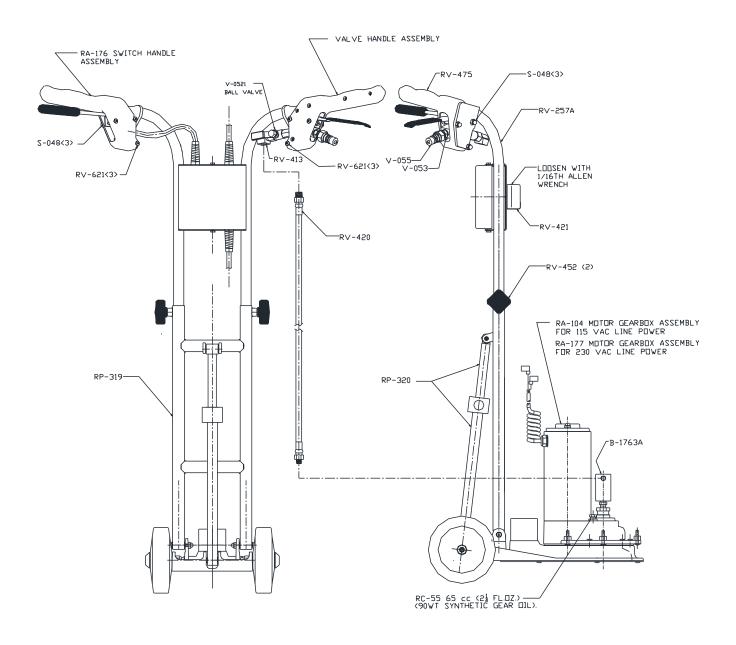

CLICK on links for required parts to order online

## **360i ASSEMBLY**

## Carpet Cleaning Head (RA -105A complete)



CLICK on links for required parts to order online

| ITEM # | QUANTITY | P/N      | DESCRIPTION                |
|--------|----------|----------|----------------------------|
| 1      | 1        | RP-203A  | VACUUM DISC                |
| 2      | 1        | RA-106A  | COVER/SEAL ASSEMBLY        |
| 3      | 1        | S-027    | FELT SEAL                  |
| 4      | 3        | RP-360   | CAST VACUUM SHOE           |
| 5      | 3        | RP-367   | GLIDE SHOE                 |
| 6      | 1        | RA-196   | SPRAYER ASSEMBLY           |
| 7      | 1        | A-2329AL | MALE SHAFT (LH)            |
| 8      | 1        | RV-412   | SMALL O-RING               |
| 9