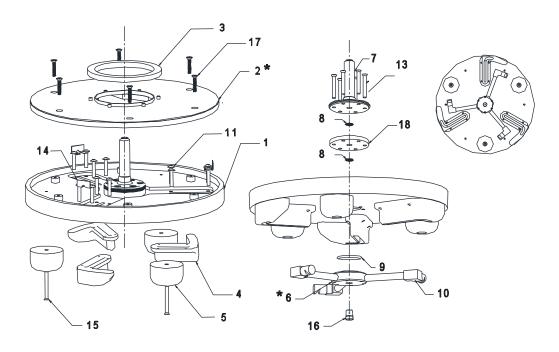

## Carpet Cleaning Head (RA -105A complete)

CLICK on links for required parts to order online

| ITEM # | QUANTITY | P/N      | DESCRIPTION                |
|--------|----------|----------|----------------------------|
| 1      | 1        | RP-203A  | VACUUM DISC                |
| 2      | 1        | RA-106A  | COVER/SEAL ASSEMBLY        |
| 3      | 1        | S-027    | FELT SEAL                  |
| 4      | 3        | RP-360   | CAST VACUUM SHOE           |
| 5      | 3        | RP-367   | GLIDE SHOE                 |
| 6      | 1        | RA-196   | SPRAYER ASSEMBLY           |
| 7      | 1        | A-2329AL | MALE SHAFT (LH)            |
| 8      | 1        | RV-412   | SMALL O-RING               |
| 9      | 1        | S-023    | O-RING                     |
| 10     | 3        | S-026    | SPRAY JET 1.5              |
| 11     | 12       | RV-630   | ROUND HEAD SCREW           |
| 13     | 6        | RV-609   | FLAT HEAD SCREW            |
| 14     | 3        | RP-224   | GASKET RETAINER            |
| 15     | 3        | RV-439   | GLIDE SHOE SCREW           |
| 16     | 1        | RP-269   | VENT CHECK (FROM S/N 1803) |
| 17     | 6        | RV-497   | FLAT HEAD SCREW            |
| 18     | 1        | RP-344   | SPINDLE SPACER             |